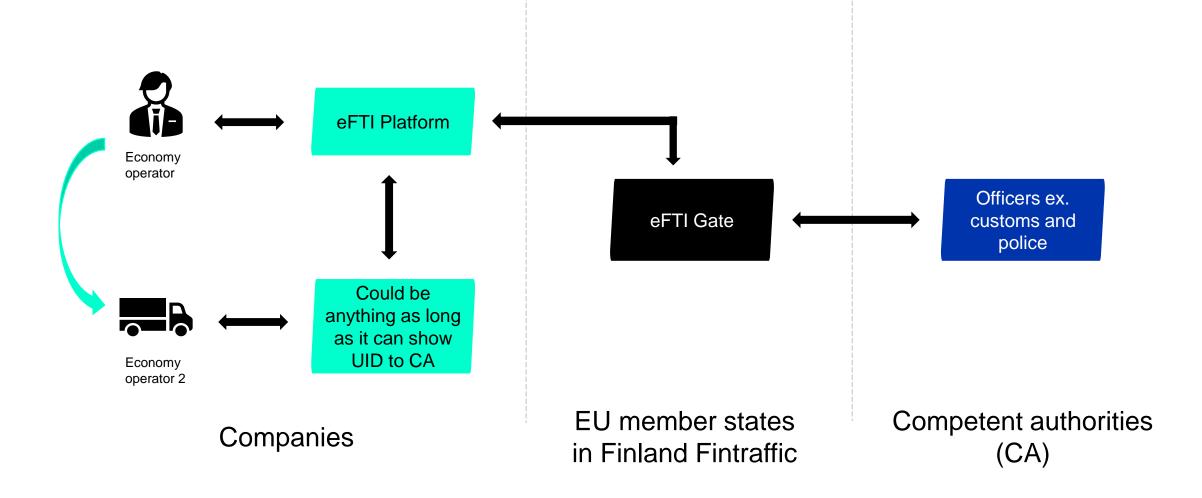

### eFTI in practice

Traficom acts as the responsible authority in Finland and Fintraffic is developing the system.

The project concerns freight transport information transmitted with freight carried by rail, road and inland water.